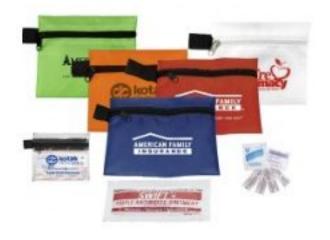

#### → Click Here to Upload Your Artwork

Unit SKU Qty. Remove **Products** Total Price \$487.50 Take-A-Long First Aid Kit 330-5224 \$1.95 250 Remove 7 Day Production 7 Day · Pouch Color: Lime green Imprint Color 1: Black One time setup charge for Take-A-Long First \$55.00 \$55.00 setup Aid Kit, SKU: 330-5224 (per imprint color) Subtotal: \$542.50