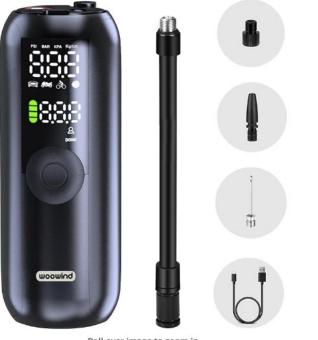

Brand

Product Dimensions

Item Weight

**Power Source** 

Woowind LP1 Bike Pump Bicycle Pump Car Tire Inflator, Portable Air Compressor for Car, Bike, Max 150 PSI, Auto Shut-Off Air Pump with Presta Valve Schrader Valve and Dunlop Valve

Visit the Woowind Store 4.4 \*\*\* 3,872 ratings 5K+ bought in past month -13% \$3999 List Price: \$45.99 @ FREE Returns > Join Prime to buy this item at \$35.99 Coupon: Apply 5% coupon Shop items > | Terms Get \$60 off instantly: Pay \$0.00 upon approval for Amazon Visa. Available at a lower price from other sellers that may not offer free Prime

xtra Savings Save 20% on Save 20% on Woowin.

Black

Woowind

446 Grams

2.4"L x 2.4"W x 6.18"H

**Battery Powered** 

#### About this item

1 Applicable Promotion

- LP1 as a battery powered tire inflator air compressor can inflate tires of car, bicycle in few minutes without a hassle
- LP1 air pump quickly fills up a car tire from 28PSI to 34PSI (175/65R14 82T) in one minute
- Not only a tire pump but a electric bike pump with Presta, Dunlop and Schrader valves and pressure gauge for inflating your bike-team's bicycles
- Auto Shut-off when target pressure is reached with LED light function for night operation, no more worries of over inflating.
- Super compact and portable, easy to store in frame-mounted bottle holder, or bike saddle bag, seat packs
- [Package list]: tire inflator portable air compressor \$1, flexbile hose \$1, Presta/Schrader/Dunlop Valve Adapter #1, swimming ring nozzle #1, ball needle \$1, storage bag \$1, USB charging cable \$1, user namual \$1
- [Warranty]: 24 months from the date of purchasing